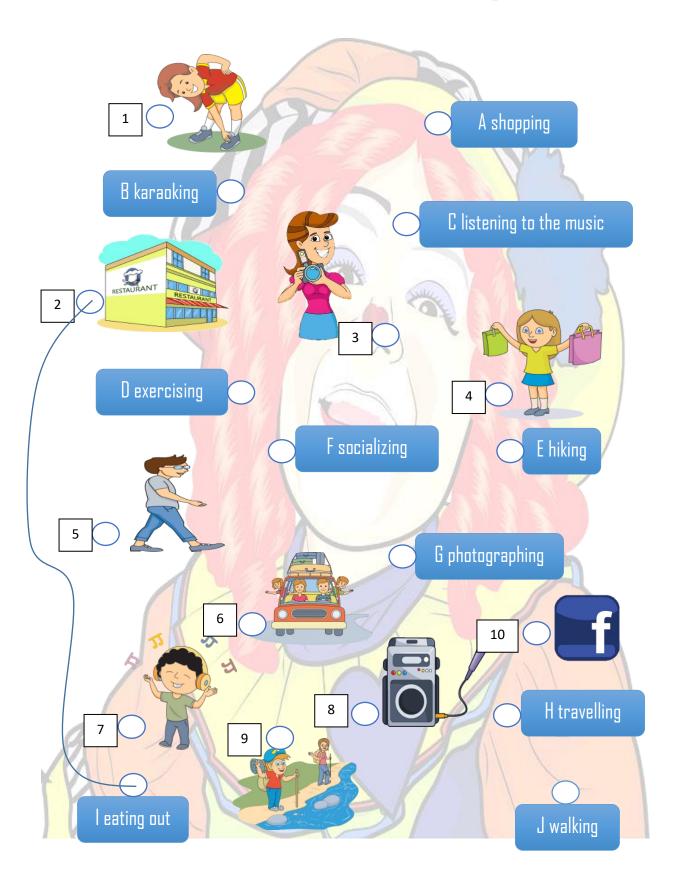

1 listening to the music 2 travelling 3 exercising 4 socializing 5 shopping 6 karaoking 7 playing basketball 8 hiking 9 walking 10 eating out 11 painting 12 photographing

4.

1 travelling 2 listening to the music 3 playing basketball 4 shopping 5 exercising 6 karaoking 7 walking 8 eating out 9 photographing 10 hiking 11 painting 12 socializing