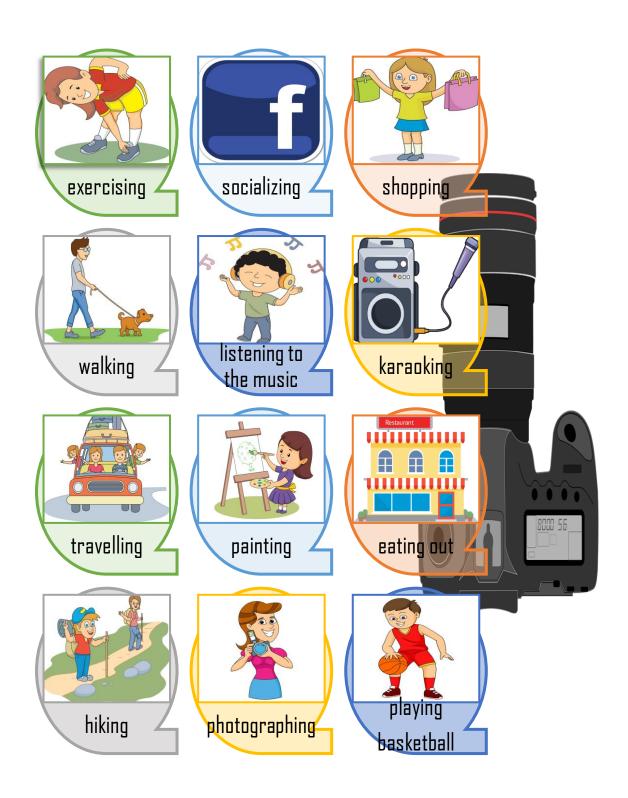

## Writing Set 2

Each word 1x: exercising, shopping, socializing, walking, listening to the music, travelling, karaoking, eating out, hiking, painting

socializing, listening to the music, exercising, travelling, shopping, karaoking, photographing, hiking, walking, playing basketball, painting, eating out