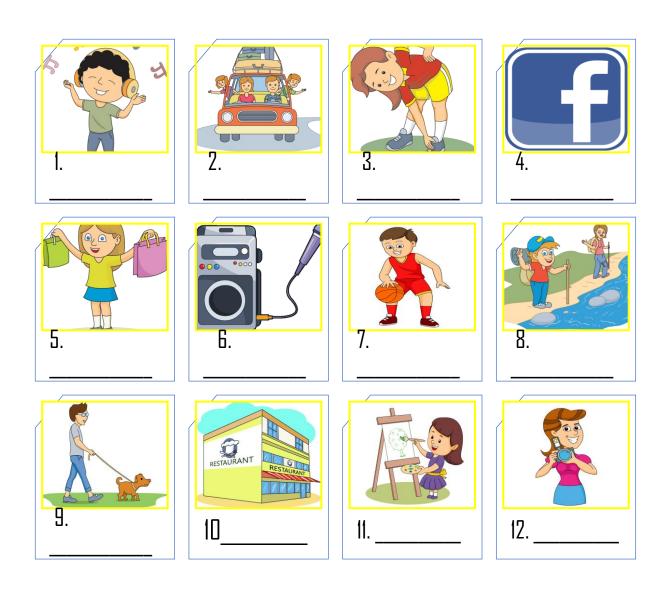

1 listening to the music 2 travelling 3 exercising 4 socializing 5 shopping 6 karaoking 7 playing basketball 8 hiking 9 walking 10 eating out 11 painting 12 photographing

4.

1 travelling 2 listening to the music 3 playing basketball 4 shopping 5 exercising 6 karaoking 7 walking 8 eating out 9 photographing 10 hiking 11 painting 12 socializing