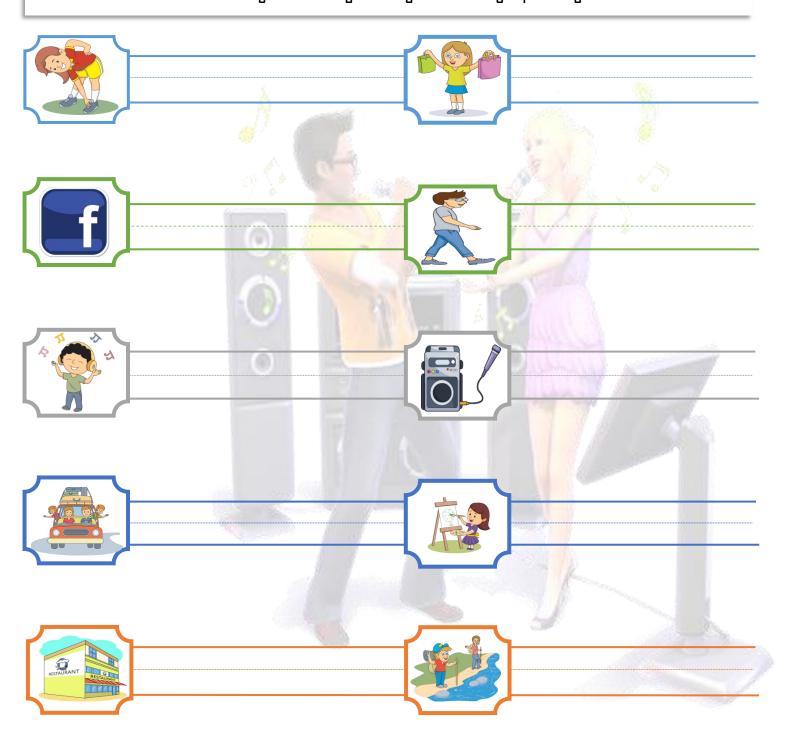

## Writing Set 2

Each word 1x: exercising, shopping, socializing, walking, listening to the music, travelling, karaoking, eating out, hiking, painting

socializing, listening to the music, exercising, travelling, shopping, karaoking, photographing, hiking, walking, playing basketball, painting, eating out