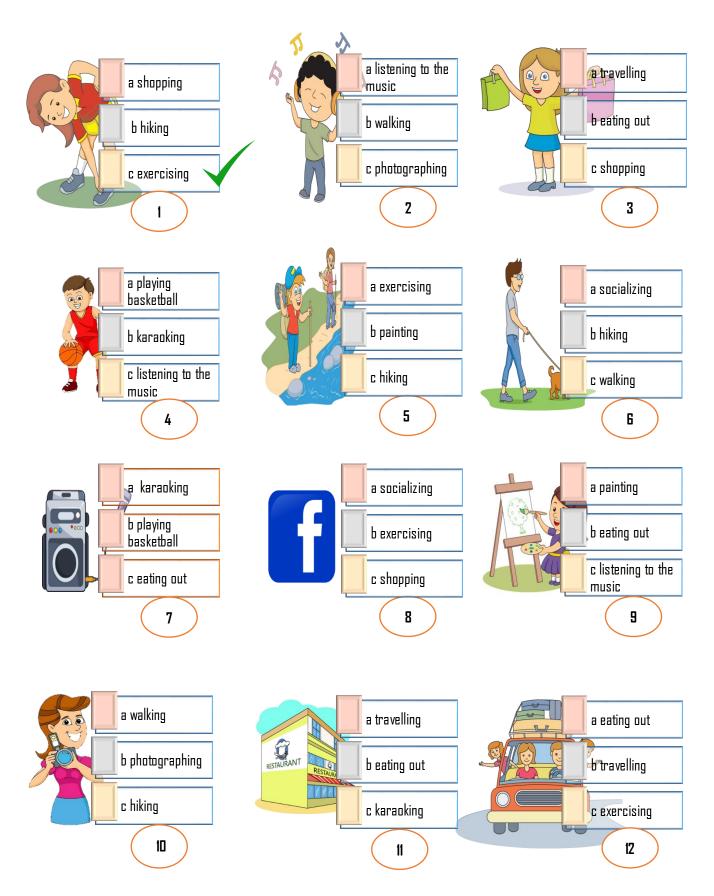

5.

1c 2a 3c 4a 5c 6c 7b 8a 9a 10b 11a 12a

7.

1 photograph 2 eat out 3 karaoke 4 socialize 5 travel 6 shop 7 exercise 8 hike 9 play basketball 10 listen to music 11 walk

8.

1 exercising 2 eating out 3 photographing 4 shopping 5 walking 6 travelling 7 listening to the music 8 karaoking 9 hiking 10 socializing