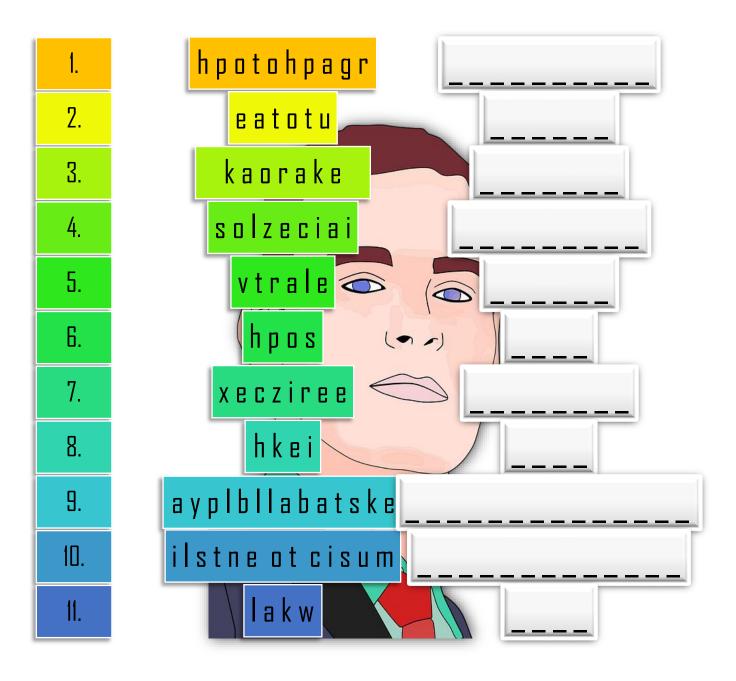

1. t \_ a v \_ l l \_ \_ g

2.1 \_ s t \_ n \_ \_ \_ t \_ t \_ th \_ mu\_ic

3. pl\_y\_\_\_ ba\_\_\_tball

4. s\_op\_\_\_\_

5.ex\_\_cis\_\_\_

 $6.ka_a_king$ 

 $7.w_lk_i_g$ 

8. e \_ t \_ \_ \_ t

9\_otog\_\_\_ing

10.6 k \_ \_ \_

11.\_a\_\_ting

12. s \_ c i \_ \_ i \_ i n g