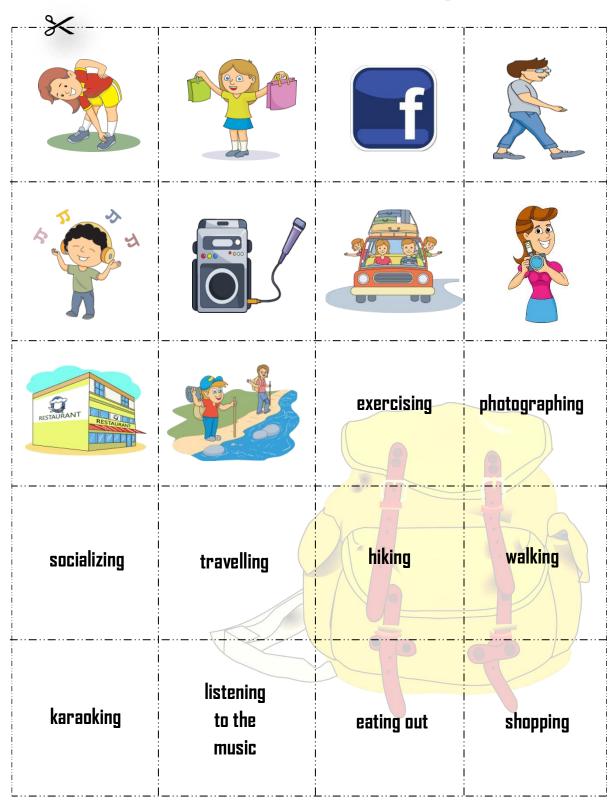

## Writing Set 2

Each word 1x: exercising, shopping, socializing, walking, listening to the music, travelling, karaoking, eating out, hiking, painting

socializing, listening to the music, exercising, travelling, shopping, karaoking, photographing, hiking, walking, playing basketball, painting, eating out